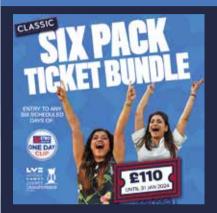

# 2024 SIX PACK TICKET BUNDLES

Look forward to watching Kent Cricket live next season with the flexibility of attending around your busy summer schedule – Six Pack Ticket Bundles are now available to purchase. Our Ticket Bundles guarantee supporters general admission to six match days\* at any Kent Cricket venue in 2024.

# CLASSIC SIX PACK TICKET BUNDLE:

### **ENTRY TO:**

Admission to any six scheduled home match days\* of:

- Kent Spitfires' home group stage Metro Bank One Day Cup 50-over fixtures
- Kent Cricket's home County Championship four-day matches